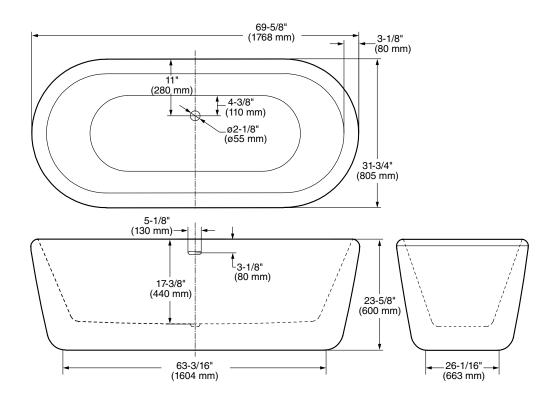

### **Nominal Dimensions:**

69-5/8" x 31-3/4"min. x 23-5/8" (1768 x 806 min. x 600mm)

### Drain adapter rough-in suggest

- ☐ OS&B ABS Island Tub Drain Rough-In #ITD35
- □ PVC Island Tub Drain Rough-In #ĪTD5135 or
- ☐ Cast Iron Island Tub Drain Rough-In #ID357

| GENERAL SPECIFICATIONS FOR<br>2767 FREE STANDING BATH |                                                      |
|-------------------------------------------------------|------------------------------------------------------|
| INSTALLED SIZE                                        | 69-5/8 x 31-3/4 x 23-5/8 in.<br>(1768 x 806 x 600mm) |
| WEIGHT                                                | 112 Lbs. (51 Kg.)                                    |
| WEIGHT w/WATER                                        | 484 Lbs. (220 Kg.)                                   |
| GAL. TO OVERFLOW                                      | 58 Gal. (220 L)                                      |
| BATHING WELL AT SUMP                                  |                                                      |
| BATHING WELL AT RIM63                                 |                                                      |
| WATER DEPTH TO OVERFLOW.                              |                                                      |
| FLOOR LOADING                                         | _ 32 Lbs./Sq.Ft. (155 Kgs./Sq.m)                     |
| (PROJECTED AREA)                                      |                                                      |

### NOTES:

 $\blacksquare$  REFER TO INSTALLATION INSTRUCTIONS SUPPLIED WITH BATHTUB FOR ADDITIONAL INFORMATION.

**IMPORTANT:** Dimensions of fixtures are nominal and may vary within the range of tolerances established by ANSI Standard Z124.1.2. These measurements are subject to change or cancellation. No responsibility is assumed for use of superseded or voided leaflet.